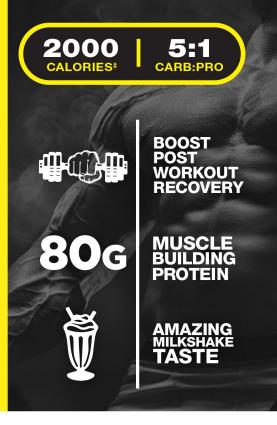

### **ADVANCED MUSCLE GAINER**

Introducing ALLMASS Advanced Muscle Gainer from ALLMAX SPORT. ALLMASS is the easy choice for the young athlete hungry for results providing up to 2000 calories and a whopping 80g of protein per serving! It's specifically formulated with four easily-absorbed, staggered-release, milk-based proteins support anabolism and also features quick and slow release carb sources to help guarantee full recovery for the next training session, practice or game. Drive your gains today with ALLMASS!

## **Supplement Facts**

|                    | (95 g - Per 1/5 Serving)<br>~57 |      | (475 g - Per 1 Serving)<br>~11 |       | (475 g - Per 1 Serving)<br>with 2 cups Skim Milk<br>~11 |      |
|--------------------|---------------------------------|------|--------------------------------|-------|---------------------------------------------------------|------|
| Servings Per Bag:  |                                 |      |                                |       |                                                         |      |
|                    | Amount                          | % DV | Amount                         | % DV  | Amount                                                  | % DV |
| Calories           | 360                             |      | 1820                           |       | 2000                                                    |      |
| Total Fat          | 3 g                             | 4%△  | 16 g                           | 21%△  | 16 g                                                    | 21%  |
| Saturated Fat      | 2 g                             | 10%⁴ | 10 g                           | 50%⁴  | 10 g                                                    | 50%4 |
| Cholesterol        | 25 mg                           | 8%   | 135 mg                         | 45%   | 145 mg                                                  | 48%  |
| Total Carbohydrate | 72 g                            | 26%△ | 359 g                          | 131%△ | 385 g                                                   | 140% |
| Dietary Fiber      | 3 g                             | 11%△ | 13 g                           | 46%⁴  | 13 g                                                    | 46%4 |
| Total Sugars       | 4 g                             | t    | 22 g                           | t     | 48 g                                                    | t    |
| Added sugar        | 2 g°                            | 4%△  | 10 g°                          | 20%⁴  | 10 g°                                                   | 20%4 |
| Protein            | 12 g                            |      | 62 g                           |       | 80 g                                                    |      |
| Calcium            | 83 mg                           | 6%   | 417 mg                         | 32%   | 1197 mg                                                 | 92%  |
| Iron               | 1 mg                            | 6%   | 7 mg                           | 39%   | 7 mg                                                    | 39%  |
| Sodium             | 45 mg                           | 2%   | 220 mg                         | 10%   | 470 mg                                                  | 20%  |
| Potassium          | 340 mg                          | 7%   | 1680 mg                        | 36%   | 1680 mg                                                 | 36%  |