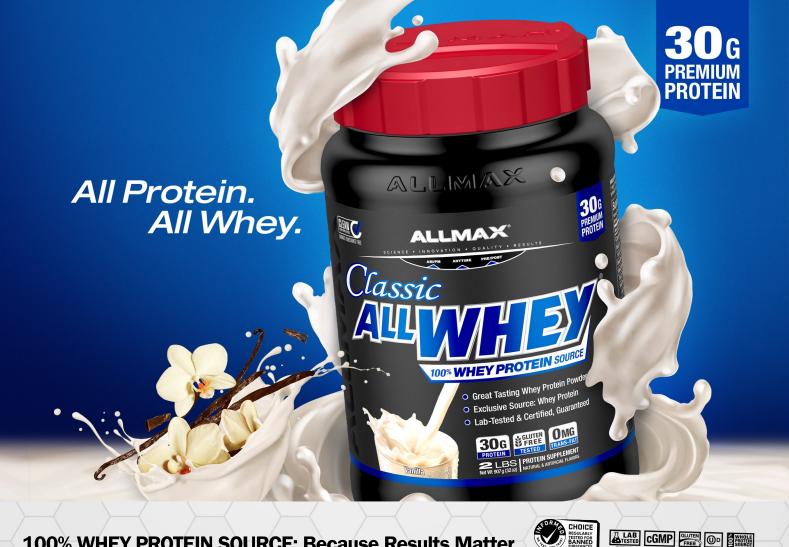

## 100% WHEY PROTEIN SOURCE: Because Results Matter

Classic AllWhey 100% Whey Protein is a premium Whey Protein Concentrate blended with Whey Protein Isolate delivering 30 g Protein; tested and guaranteed! Classic AllWhey delivers a clean, complete and whole gluten free protein made from the best source; 100% Whey Protein! Demand pure Whey Protein, great taste and amazing value. Demand superior taste and exceptional protein. DEMAND **CLASSIC ALLWHEY!** 

When you're looking for a gluten free protein, you're looking for the cleanest protein at the best price. Compare us to the competition, some are as low as 50% protein! Look at their serving size and total protein and do the math. Check their ingredients, others often contain inferior non-whey protein sources and non-protein fillers. AllWhey stands head and shoulders above the competition delivering exceptional value with 30 g protein at a cost that will keep you smiling all the way to the gym!

Classic AllWhey is just that, it's ALL WHEY! AllWhey has no inferior non-whey protein sources like soy or beef. It has zero non-protein Aminos and no fillers. Every gram of protein claimed is a true protein! AllWhey delivers a premium whey protein concentrate to help rebuild your muscles after intense training. Research shows that higher protein levels post-workout help muscles recover faster.