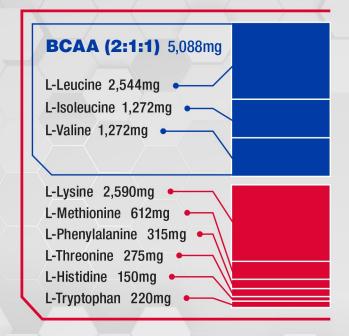

Allmax EAA deliver 9.25g of all nine EAA including 5,088mg of Branch Chain Amino Acids (BCAA) in a 2:1:1 ratio which are clinically proven to support muscle growth and recovery.\*

The Total Molecular Weight of Allmax EAA includes both the active form of the EAA as well as the binding agent (HCl). We use HCl with some of our EAA to improve solubility. The dosages listed on our supplement facts panel includes the active form of the EAA providing you with 9.25g of active EAA in every serving.

# Supplement Facts Serving Size 1 Scoon (-10.7g)

Serving Size 1 Scoop (~10.7g) Servings Per Container 30

| Amount Per Serving               | )              |         | % DV |
|----------------------------------|----------------|---------|------|
| L-Leucine                        | 2,544mg        |         | t    |
| L-Isoleucine                     | 1,272mg        |         | t    |
| L-Valine                         | 1,272mg        |         | t    |
| BCAA (2:1:1)                     |                | 5,088mg | t    |
| L-Lysine (from L-Lysin           | 2,590mg        | t       |      |
| L-Methionine                     | 612mg          | t       |      |
| L-Phenylalanine                  | 315mg          | t       |      |
| L-Threonine                      | 275mg          | t       |      |
| L-Histidine (from L-His          | 150mg          | t       |      |
| L-Tryptophan                     | 220mg          | t       |      |
| Essential Amino A                | 9,250mg        | t       |      |
| † Daily Value (DV) not establish |                |         |      |
| Other Ingredients: Sunfl         | ower Lecithin. |         |      |