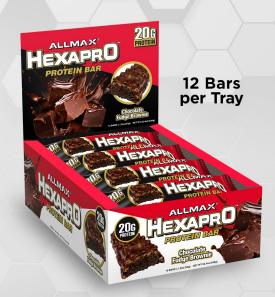

## **HEXAPRO Protein Bars**

Introducing the newest addition to our Hexapro family...the Hexapro Chocolate Fudge Brownie Protein Bar!

Sink your teeth into this crisp, creamy, layered Protein Bar which is packed with 20 grams of protein and just 5 grams of sugar, making it easy to get a high-quality Protein snack post-workout or to battle hunger between meals.

## **CARTON/TRAY** (8.024" x 5.524" x 2.548")

| SKU       | Country | Product                                     | Size    | Flavor                      | UPC Code      |
|-----------|---------|---------------------------------------------|---------|-----------------------------|---------------|
| AM2025CCD | USA     | Hexapro Crunch Protein Bar -<br>Tray/Carton | 12 Pack | Chocolate Chip Cookie Dough | 65553 22998 0 |
| AM2025PB  | USA     | Hexapro Crunch Protein Bar -<br>Tray/Carton | 12 Pack | Chocolate Peanut Butter Cup | 65553 22999 7 |
| AM2025CFB | USA     | Hexapro Crunch Protein Bar -<br>Tray/Carton | 12 Pack | Chocolate Fudge Brownie     | 65553 23000 9 |