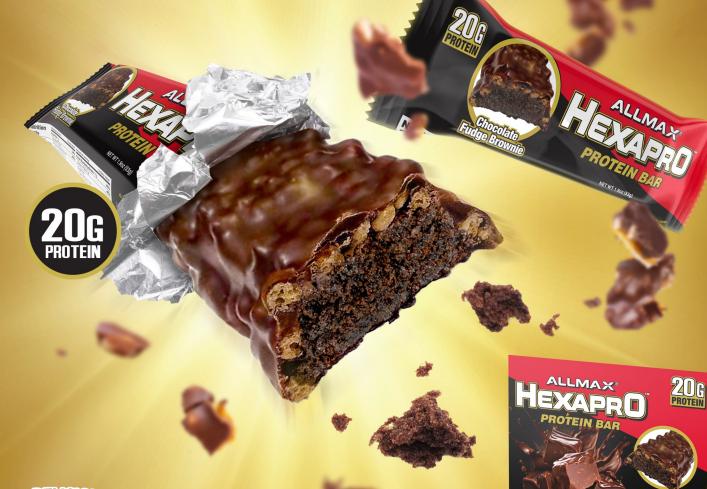

## **HEXAPRO Protein Bars**

Introducing the newest addition to our Hexapro family...the Hexapro Chocolate Fudge Brownie Protein Bar!

Sink your teeth into this crisp, creamy, layered Protein Bar which is packed with 20 grams of protein and just 5 grams of sugar, making it easy to get a high-quality Protein snack post-workout or to battle hunger between meals.

Discover your new favorite, anytime snack! We guarantee it will be one of the most satisfying Protein Bars you have ever tasted!