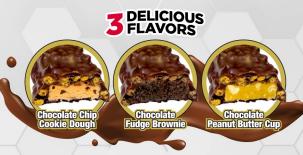

## **WRAPPER/FILM** (7.25" x 2")

| SKU       | Country | Product                                      | Size | Flavor                      | UPC Code      |
|-----------|---------|----------------------------------------------|------|-----------------------------|---------------|
| AM2025CCD | USA     | Hexapro Crunch Protein Bar -<br>Wrapper/Film | 54g  | Chocolate Chip Cookie Dough | 65553 22994 2 |
| AM2025PB  | USA     | Hexapro Crunch Protein Bar -<br>Wrapper/Film | 54g  | Chocolate Peanut Butter Cup | 65553 22995 9 |
| AM2025CFB | USA     | Hexapro Crunch Protein Bar -<br>Wrapper/Film | 54g  | Chocolate Fudge Brownie     | 65553 22996 6 |

## **CARTON/TRAY** (8.024" x 5.524" x 2.548")

| SKU       | Country | Product                                     | Size    | Flavor                      | UPC Code      |
|-----------|---------|---------------------------------------------|---------|-----------------------------|---------------|
| AM2025CCD | USA     | Hexapro Crunch Protein Bar -<br>Tray/Carton | 12 Pack | Chocolate Chip Cookie Dough | 65553 22998 0 |
| AM2025PB  | USA     | Hexapro Crunch Protein Bar -<br>Tray/Carton | 12 Pack | Chocolate Peanut Butter Cup | 65553 22999 7 |
| AM2025CFB | USA     | Hexapro Crunch Protein Bar -<br>Tray/Carton | 12 Pack | Chocolate Fudge Brownie     | 65553 23000 9 |