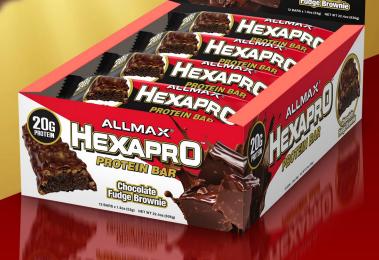

## **CARTON/TRAY** (8.024" x 5.524" x 2.548")

| SKU       | Country | Product                                     | Size    | Flavor                      | UPC Code      |
|-----------|---------|---------------------------------------------|---------|-----------------------------|---------------|
| AM2025CCD | USA     | Hexapro Crunch Protein Bar -<br>Tray/Carton | 12 Pack | Chocolate Chip Cookie Dough | 65553 22998 0 |
| AM2025PB  | USA     | Hexapro Crunch Protein Bar -<br>Tray/Carton | 12 Pack | Chocolate Peanut Butter Cup | 65553 22999 7 |
| AM2025CFB | USA     | Hexapro Crunch Protein Bar -<br>Tray/Carton | 12 Pack | Chocolate Fudge Brownie     | 65553 23000 9 |