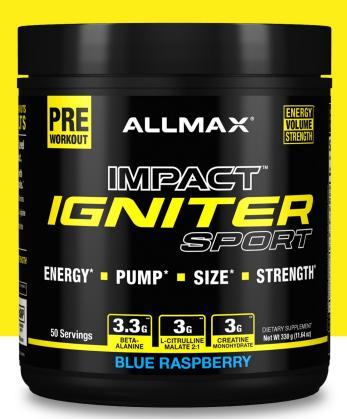

## ALLMAX®

Take Your Workout To The Next Level with IGNITER Pre-Workout.

Easy-to-mix, delicious and loaded with everything you need to reach your goals.\*

- Explosive Energy\* Caffeine / Taurine / B-Vitamins
- Vein-Popping Pumps\* L-Citrulline Malate / L-Arginine
- Gain Size and Strength\* Creatine Monohydrate
- Delay Muscle Fatigue\* Beta-Alanine

2 FLAVORS **AVAILABLE** 

Blue RaspBerry

**Peach Mango** 

IMPROVED LIFTS + INGREASED PUMP + INTENSE STRENGTH = SUPERIOR RESULTS