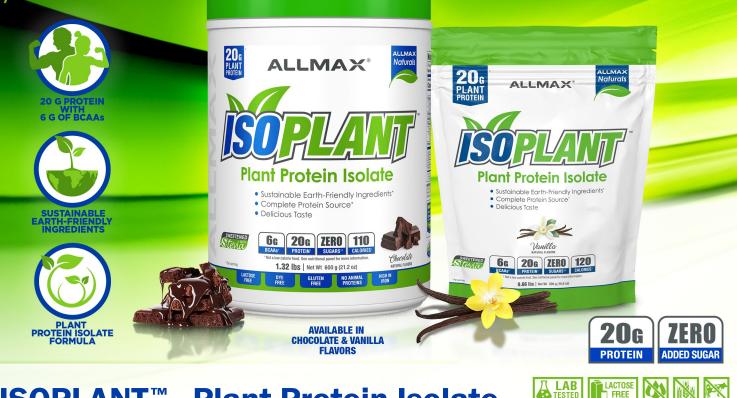

## **ISOPLANT<sup>™</sup> - Plant Protein Isolate**

- PLANT PROTEIN ISOLATE Each serving contains 20 grams of 100% pure protein made with plant protein isolate. No inferior plant concentrates which are lower in protein, higher in carbs, and have a "gritty" aftertaste.\*
- COMPLETE AMINO ACID PROFILE Plant proteins often have insufficient levels of one or more Essential Amino Acids (EAAs). By combining a precise dose of Pea Protein Isolate, Brown Rice Protein Isolate with added BCAAs, ISOPLANT contains a truly complete protein source.\*
- **DELICIOUS TASTE** By using the latest protein extraction technology, we removed excess carbohydrates, polysaccharides, gums and fibers which give traditional plant proteins that gritty, earth-like taste.\* ISOPLANT mixes thin and tastes delicious like traditional whey protein isolate shakes.
- 6G BCAAs Plant proteins are naturally low in BCAAs which are needed for muscle growth and recovery.\* Each serving of ISOPLANT contains 6 grams of BCAAs (4 grams naturally occurring + 2 grams added).
- LAB TESTED INGREDIENTS Every ingredient in ISOPLANT is lab tested before it's made to ensure purity and product freshness.\*
- HIGH IN IRON Plant proteins are often low in iron compared to meat sources which can lead to mineral deficiencies.\* Just 1 serving of ISOPLANT contains 30% of the Daily Value (DV) for Iron.\*
- **ZERO ADDED SUGAR** Contains less than 1 gram of sugar (naturally occurring).
- LOW FAT & ZERO CHOLESTEROL\*

ALLMAX

Naturals

+ Based on Chocolate Flavor. Vanilla contains 25% of Daily Value (DV) for Iron. \* These statements have not been evaluated by the Food and Drug Administration. This product is not intended to diagnose, treat, cure or prevent any disease