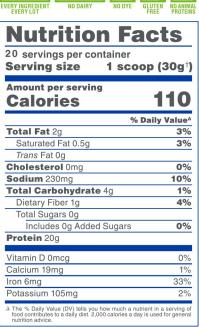

## **ISOPLANT<sup>™</sup> - Plant Protein Isolate**

- PLANT PROTEIN ISOLATE Each serving contains 20 grams of 100% pure protein made with plant protein isolate. No inferior plant concentrates which are lower in protein, higher in carbs, and have a "gritty" aftertaste.\*
- COMPLETE AMINO ACID PROFILE Plant proteins often have insufficient levels of one or more Essential Amino Acids (EAAs). By combining a precise dose of Pea Protein Isolate, Brown Rice Protein Isolate with added BCAAs, ISOPLANT contains a truly complete protein source.\*
- **DELICIOUS TASTE** By using the latest protein extraction technology, we removed excess carbohydrates, polysaccharides, gums and fibers which give traditional plant proteins that gritty, earth-like taste.\* ISOPLANT mixes thin and tastes delicious like traditional whey protein isolate shakes.
- 6G BCAAs Plant proteins are naturally low in BCAAs which are needed for muscle growth and recovery.\* Each serving of ISOPLANT contains 6 grams of BCAAs (4 grams naturally occurring + 2 grams added).
- LAB TESTED INGREDIENTS Every ingredient in ISOPLANT is lab tested before it's made to ensure purity and product freshness.\*
- HIGH IN IRON Plant proteins are often low in iron compared to meat sources which can lead to mineral deficiencies.\* Just 1 serving of ISOPLANT contains 30% of the Daily Value (DV) for Iron.\*
- **ZERO ADDED SUGAR** Contains less than 1 gram of sugar (naturally occurring).
- LOW FAT & ZERO CHOLESTEROL\*

ALLMAX

Naturals

+ Based on Chocolate Flavor. Vanilla contains 25% of Daily Value (DV) for Iron. \* These statements have not been evaluated by the Food and Drug Administration. This product is not intended to diagnose, treat, cure or prevent any disease

INGREDIENTS: Pea Protein Isolate, Rice Protein Isolate, BCAA (9:6:5, L-Leucine : L-Valine : L-Isoleucine), Cocoa Powder, Natural Flavors, Gum Blend (Cellulose Gum, Xanthan Gum, Carrageenan), Stevia Leaf Extract, Sea Salt.